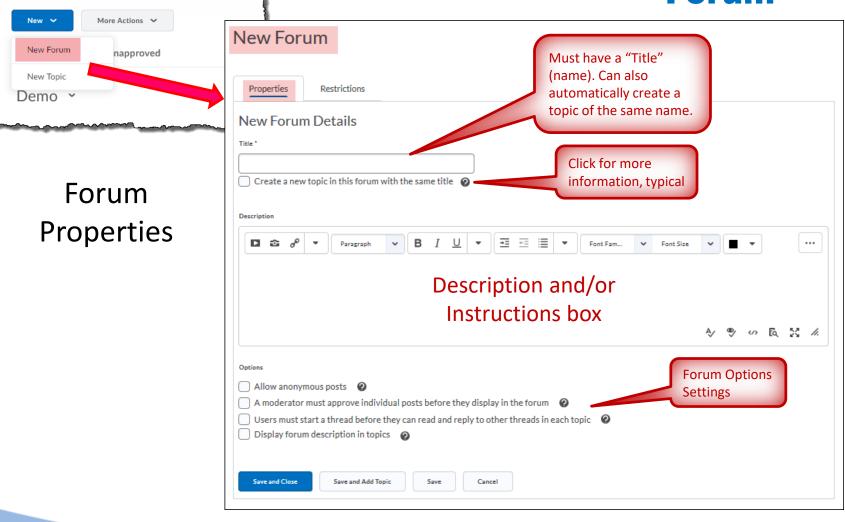

#### **Discussions Tool**

1. Access the Discussions Tool through the Discussions button/link.

JNW Work Area *e*Learning UNG Discussions Course Home Content Assignments Quizzes Classlist Grades Resources 🗸 Discussions 2. "New" button to create a new Forum or Topic Discussions List Subscriptions Group and Section Restrictions Statistics 3. A "Forum" is a category More Actions New 🛰 where "Topics" are created. A "Topic" is New Forum napproved where discussions are New Topic Demo Forum 4. You must create at least one Forum in the course in order to have Discussion Topic Thre opic Demo1 0