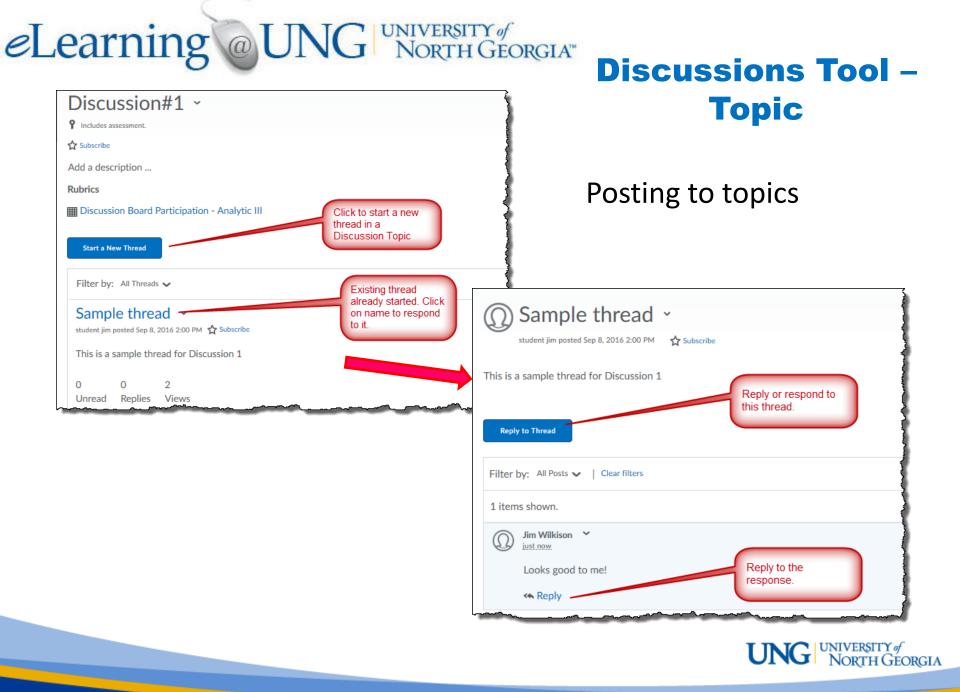

### **About the Discussions Tool**

- Use the Discussions tool in your course to encourage students to share thoughts on course material with their peers. You can set up forums and topics for users to ask questions, discuss course content and assignments, and work together in assigned groups.
- Discussions are set up in Forums (categories) and Topics (to be discussed). Before any topic can be added for discussion, at least one Forum has to be created.
- Discussion participation is by "starting a thread", an original entry, or post, to a Discussion Topic, replies add to the "thread".