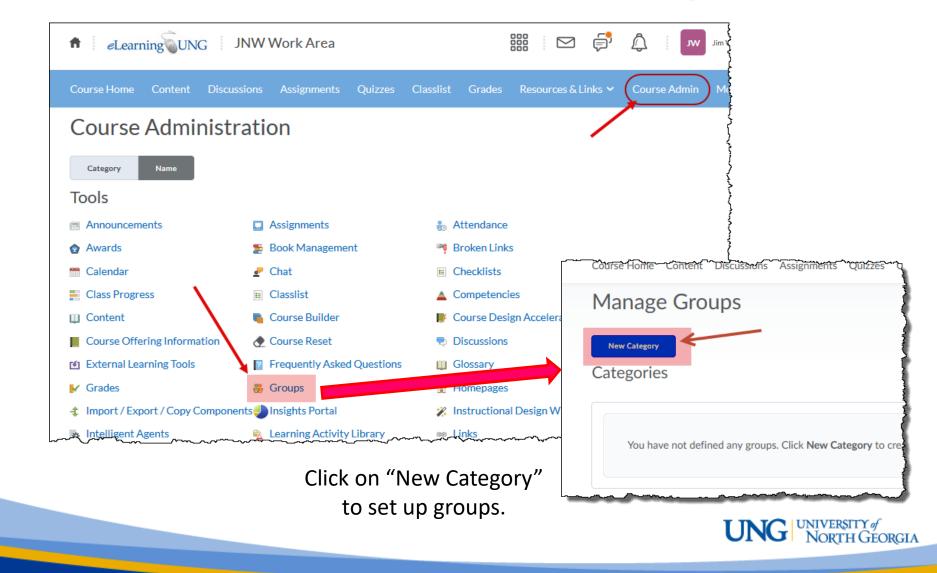

| - / 10 (0%)                                                                       | 3                            |
| Test Stude              | nt2              |                    |                                                                                   | l.                           |
| Торі                    | c Score          | _                  | - / 10 (0%)                                                                       |                              |
|                         |                  |                    | UNC                                                                               | UNIVERSITY of<br>NORTH GEORG |

The Group tools are found on the Course Admin page.

#### Discussions Tool – Forums and Topics: Group Discussions



#### **Discussions Tool – Forums** and Topics: Group Discussions



#### Discussions Tool – Forums and Topics: Group Discussions

You can also assign Forums and Topics to Groups through the "Restrictions> Group and Section Restrictions" settings of newly created Forums and Topics

| Edit Forum - New Test Forum -