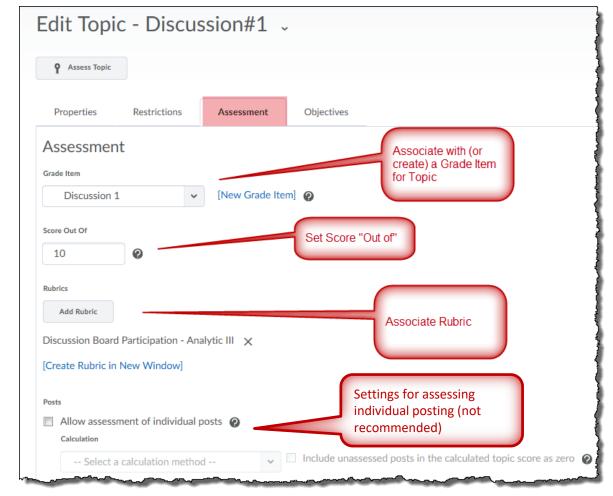

#### **Discussions Tool – Setting up the Assessment**

#### **Topic Assessment**

UNIVERSITY of NORTH GEORGIA

#### Discussions Tool – Assessment

Discussions can be assessed with or without a rubric through the "Assess Topic" option in

the topic menu, as shown:

The Discussion Tool

| Assess                  | 5 Topic -        | Discussic          | on#1                                                                              |                              |
|-------------------------|------------------|--------------------|-----------------------------------------------------------------------------------|------------------------------|
| Publish All S           | icores to Grades | Retract All Scores | Manage Column                                                                     |                              |
| Users                   | Assessments      |                    |                                                                                   | 3                            |
| View By:                | User 🗸           | Apply              |                                                                                   |                              |
| Search F                |                  | Show Se            | Click on "Topic<br>Score" to see all of<br>the students posti<br>and give a score |                              |
| View Options<br>Show To | pic Score 🗸      |                    |                                                                                   |                              |
| First Name              | e, Last Name     |                    | Score                                                                             |                              |
| test Stude              | nt1              |                    |                                                                                   | 3                            |
| Topic Score             |                  |                    | - / 10 (0%)                                                                       | 3                            |
| Test Stude              | nt2              |                    |                                                                                   | l.                           |
| Торі                    | c Score          | _                  | - / 10 (0%)                                                                       |                              |
|                         |                  |                    | UNC                                                                               | UNIVERSITY of<br>NORTH GEORG |