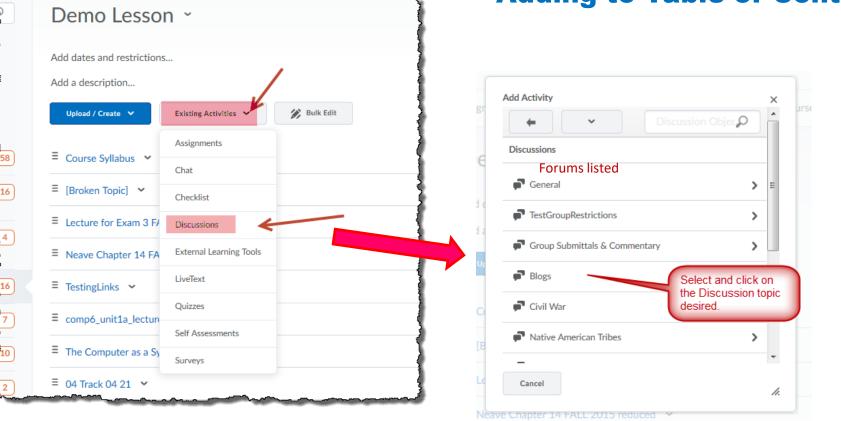

#### **Discussion Topic–** Adding to Table of Contents

Use the "Add Existing Activities" button in an existing module (or in a new module) to select existing Discussions Topics