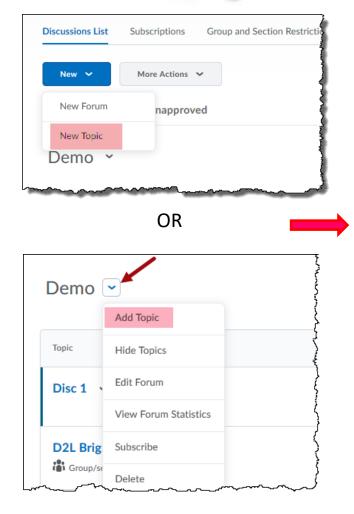

#### **Discussions Tool**

1. Access the Discussions Tool through the Discussions button/link.

JNW Work Area *e*Learning UNG Discussions Course Home Content Assignments Quizzes Classlist Grades Resources 🗸 Discussions 2. "New" button to create a new Forum or Topic Discussions List Subscriptions Group and Section Restrictions Statistics 3. A "Forum" is a category More Actions New 🛰 where "Topics" are created. A "Topic" is New Forum napproved where discussions are New Topic Demo Forum 4. You must create at least one Forum in the course in order to have Discussion Topic Thre opic Demo1 0