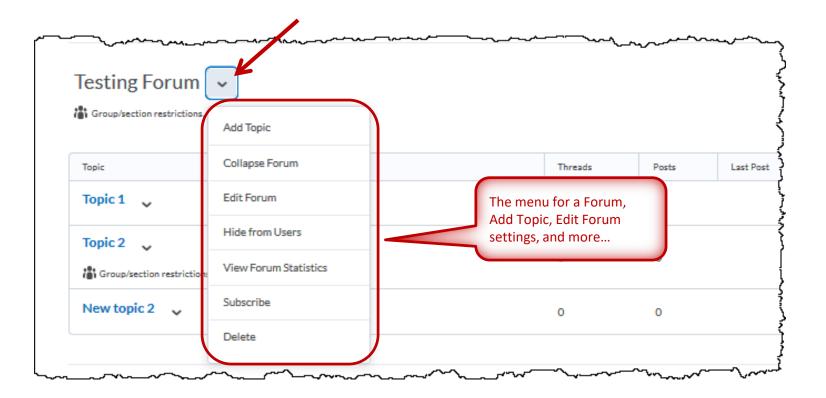

mo Forum 4. You must create at least one Forum in the course in order to have Discussion Topic Thre opic Demo1 0

UNIVERSITY of NORTH GEORGIA

Group and Section Restriction

Discussions List

Subscriptions

#### Discussions Tool – Forum







### Discussions Tool – Forum

Forum Restrictions Note: All Forum restrictions apply to all Topics within the Forum.

\*Option key:

Visible with access restricted before start/after end - Visible in discussion list but not clickable

Visible with submission restricted before/after end start - Visible and clickable for viewing, but can't post (Posts can be made between Start and End dates and time, this setting works like "unlocking" between dates)

#### Hidden before/after start/end

- Not visible on discussion list



#### Discussions Tool – Forum



Forum menu



### eLearning UNG UNIVERSITY of Discussions Tool -

#### Discussions Tool – Topic



UNIVERSITY of NORTH GEORGIA

#### Discussions Tool – Topic



#### **Topic Restrictions**

\*Option key:

Visible with access restricted before start/after end - Visible in discussion list but not clickable

Visible with submission restricted before/after end start - Visible and clickable for viewing, but can't post (Posts can be made between Start and End dates and time, this setting works like "unlocking" between dates)

#### Hidden before/after start/end

- Not visible on discussion list



#### **Discussions Tool – Setting up the Assessment**



#### **Topic Assessment**

UNIVERSITY of NORTH GEORGIA

### Discussions Tool – Topic



Topic menu





#### Discussions Tool – Assessment

Dis