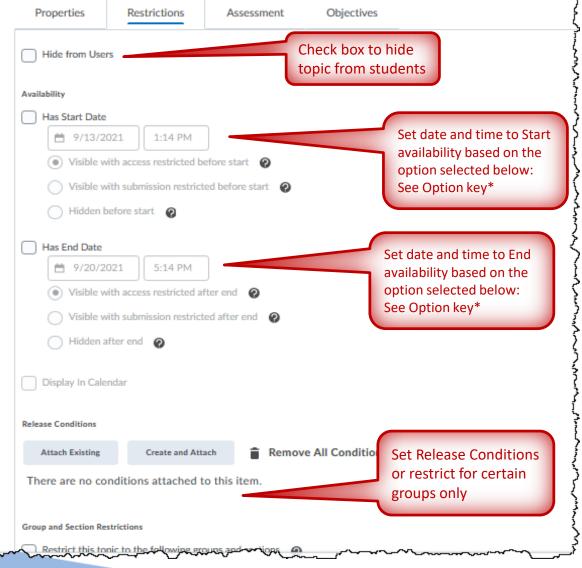

#### **Topic Restrictions**

\*Option key:

Visible with access restricted before start/after end - Visible in discussion list but not clickable

Visible with submission restricted before/after end start - Visible and clickable for viewing, but can't post (Posts can be made between Start and End dates and time, this setting works like "unlocking" between dates)

#### Hidden before/after start/end

- Not visible on discussion list