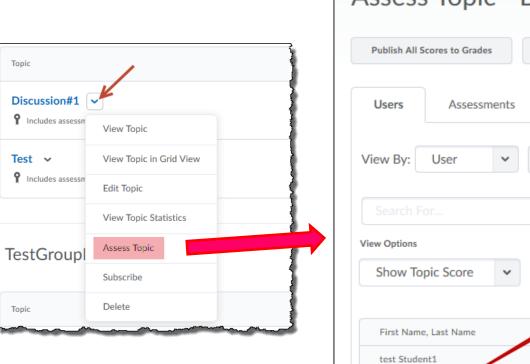

#### Discussions Tool – Assessment

Discussions can be assessed with or without a rubric through the "Assess Topic" option in

the topic menu, as shown:

The Discussion Tool

| Assess                  | 5 Topic -        | Discussic          | on#1                                                                              |                              |
|-------------------------|------------------|--------------------|-----------------------------------------------------------------------------------|------------------------------|
| Publish All S           | icores to Grades | Retract All Scores | Manage Column                                                                     |                              |
| Users                   | Assessments      |                    |                                                                                   | 3                            |
| View By:                | User 🗸           | Apply              |                                                                                   |                              |
| Search F                |                  | Show Se            | Click on "Topic<br>Score" to see all of<br>the students posti<br>and give a score |                              |
| View Options<br>Show To | pic Score 🗸      |                    |                                                                                   |                              |
| First Name              | e, Last Name     |                    | Score                                                                             |                              |
| test Stude              | nt1              |                    |                                                                                   | 3                            |
| Topic Score             |                  |                    | - / 10 (0%)                                                                       | 3                            |
| Test Stude              | nt2              |                    |                                                                                   | l.                           |
| Торі                    | c Score          | _                  | - / 10 (0%)                                                                       |                              |
|                         |                  |                    | UNC                                                                               | UNIVERSITY of<br>NORTH GEORG |