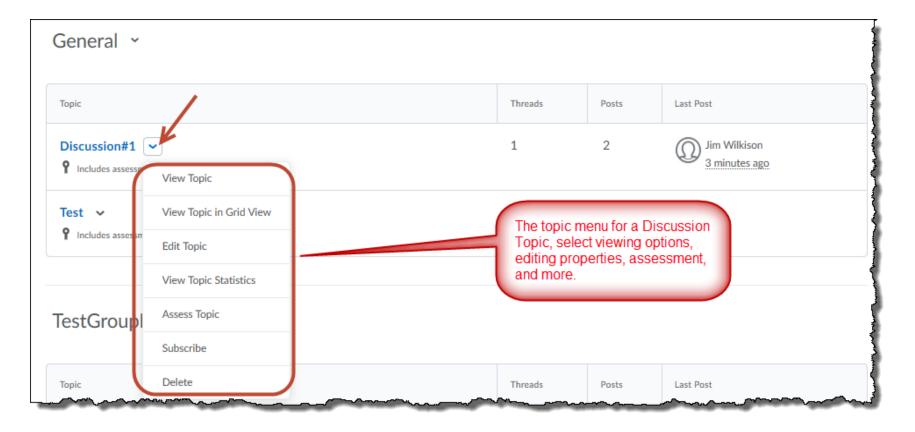

### Discussions Tool – Topic

Topic menu

#### Discussions Tool – Assessment

Discussions can be assessed with or without a rubric through the "Assess Topic" option in

the topic menu, as shown:

The Discussion Tool

| Assess                  | 5 Topic -        | Discussic          | on#1                                                                              |                              |
|-------------------------|------------------|--------------------|-----------------------------------------------------------------------------------|------------------------------|
| Publish All S           | icores to Grades | Retract All Scores | Manage Column                                                                     |                              |
| Users                   | Assessments      |                    |                                                                                   | 3                            |
| View By:                | User 🗸           | Apply              |                                                                                   |                              |
| Search F                |                  | Show Se            | Click on "Topic<br>Score" to see all of<br>the students posti<br>and give a score |                              |
| View Options<br>Show To | pic Score 🗸      |                    |                                                                                   |                              |
| First Name              | e, Last Name     |                    | Score                                                                             |                              |
| test Stude              | nt1              |                    |                                                                                   | 3                            |
| Topic Score             |                  |                    | - / 10 (0%)                                                                       | 3                            |
| Test Stude              | nt2              |                    |                                                                                   | l.                           |
| Торі                    | c Score          | _                  | - / 10 (0%)                                                                       |                              |
|                         |                  |                    | UNC                                                                               | UNIVERSITY of<br>NORTH GEORG |