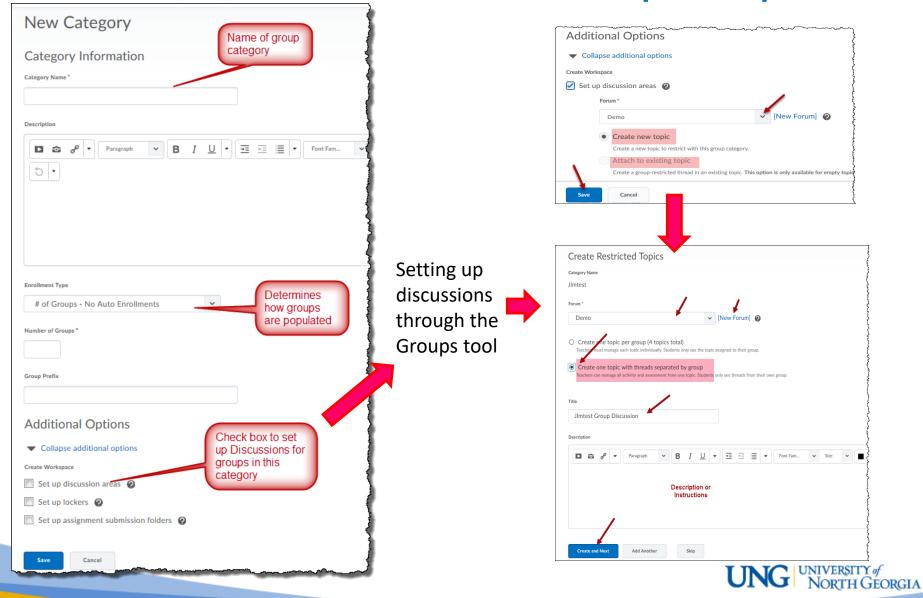

### **About the Discussions Tool**

- Use the Discussions tool in your course to encourage students to share thoughts on course material with their peers. You can set up forums and topics for users to ask questions, discuss course content and assignments, and work together in assigned groups.
- Discussions are set up in Forums (categories) and Topics (to be discussed). Before any topic can be added for discussion, at least one Forum has to be created.
- Discussion participation is by "starting a thread", an original entry, or post, to a Discussion Topic, replies add to the "thread".