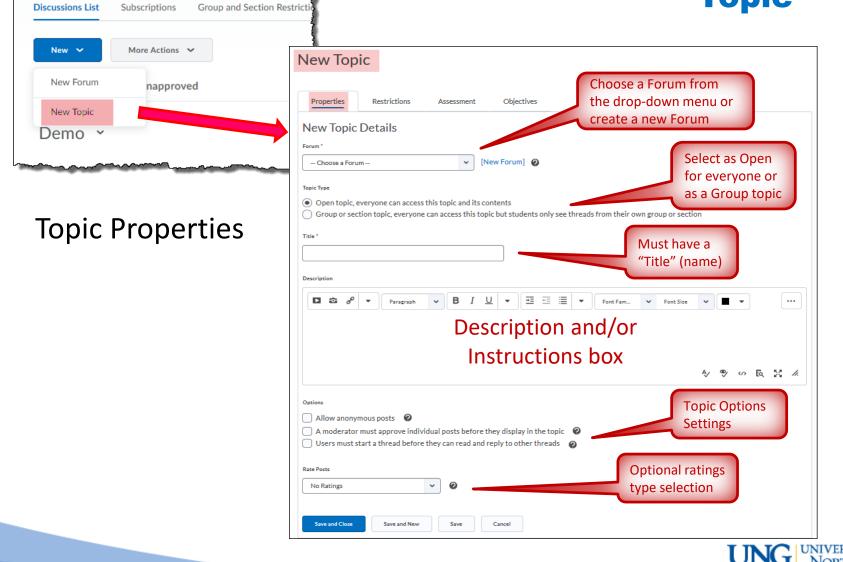

#### Discussions Tool – Topic

UNIVERSITY of NORTH GEORGIA

#### Discussions Tool – Topic

#### Discussions Tool – Forums and Topics: Group Discussions

| New Top                      | ic           |                                                  |                                 |                                                                                                  |                                    |    |
|------------------------------|--------------|--------------------------------------------------|---------------------------------|--------------------------------------------------------------------------------------------------|------------------------------------|----|
| Properties                   | Restrictions | Assessment                                       | Objectives                      | Select a Forum to<br>place topic infrom the<br>drop-down list (or                                |                                    |    |
| New Topic                    | Details      |                                                  |                                 | create a new one).                                                                               |                                    |    |
| Demo                         |              | •                                                | <ul> <li>[New Forum]</li> </ul> | 0                                                                                                |                                    |    |
| Group or sec<br>Group or Sec |              | s this topic and its co<br>e can access this top |                                 | y see threads from their of<br>Set as a grou<br>then select the<br>category you<br>the group dis | up topic ,<br>he group<br>want fro | on |
| Title *                      |              |                                                  | N                               | Aust have a Title                                                                                |                                    |    |
|                              | Paragraph    | ► I <u>U</u>                                     | • = = =                         | Font Fam V                                                                                       | Size 🗸                             | -  |