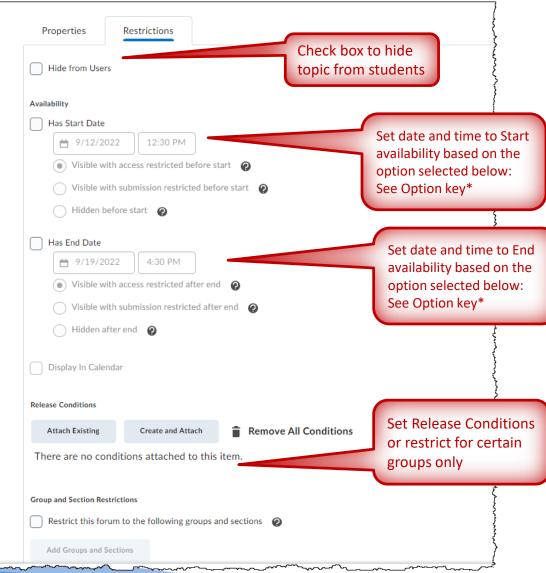

### Discussions Tool – Forum

Forum Restrictions Note: All Forum restrictions apply to all Topics within the Forum.

\*Option key:

Visible with access restricted before start/after end - Visible in discussion list but not clickable

Visible with submission restricted before/after end start - Visible and clickable for viewing, but can't post (Posts can be made between Start and End dates and time, this setting works like "unlocking" between dates)

#### Hidden before/after start/end

- Not visible on discussion list